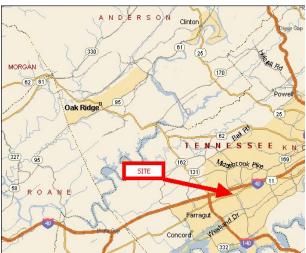

## 215 Peregrine Way Knoxville, Tennessee 37939

| NOI:         | \$ 212,602.                                                                                              |
|--------------|----------------------------------------------------------------------------------------------------------|
| Sale Price:  | \$3,400,000. (6.25% cap)                                                                                 |
| Lease Term:  | Thru 4/2026 with two 5-year options                                                                      |
| Size:        | 15,684 sq. ft.                                                                                           |
| Land Size:   | 1.79 acre (77,771 sq. ft.) + adjacent 1.56 acre undeveloped lot                                          |
| Parking:     | 62 spaces                                                                                                |
| Year Opened: | 2005                                                                                                     |
| Comments:    | Located in the Peters Road / Cedar Bluff Shopping District.<br>Easy access from I-40 & the Kingston Pike |
| Terms:       | All cash                                                                                                 |

Exclusively Offered By: Southern Management & Development, L.P. 2300 NW Corporate Blvd., Suite 135 Boca Raton, FL 33431 (561) 948-7105 kellyr@SMDProperty.com

Freestanding Retail Peters Road / Cedar Bluff Knoxville, TN